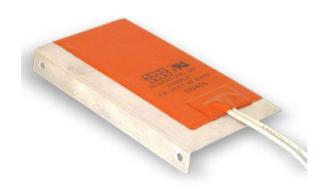

# Enclosure heaters designed for all conditions.

These units are a necessity when freeze and condensation protection is required. The enclosure heater can be ordered by themselves with an adhesive backing or factory vulcanized to an aluminum plate. The plate will have a flange for easy bolt in assembly. As well, the unit can come with an optional air sensing thermostat in line and bonded to the heater or remote mounted.