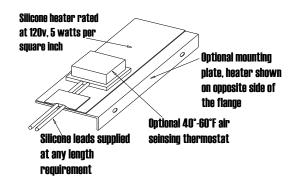

# Enclosure heaters designed for all conditions.

These units are a necessity when freeze and condensation protection is required. The enclosure heater can be ordered by themselves with an adhesive backing or factory vulcanized to an aluminum plate. The plate will have a flange for easy bolt in assembly. As well, the unit can come with an optional air sensing thermostat in line and bonded to the heater or remote mounted.

### **Factory Specifications**

Contact factory for specific application questions.

- 120 volt (Contact the factory for alternate voltages)
- Watt density of (5 W/in²)