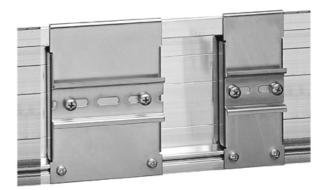

**SLZ11-14** 

 DIN rail adapter for S7-300 Simatic rails

**Data sheet** 

SLZ11-14 adapters allow mounting PULS switched mode power supplies or other DIN rail units on the S7-300 rail, which differs from other rails. Thus, a separate DIN rail is not necessary anymore. The adapter consists of a mounting bracket which is put onto the S7-300 rail and fixed at the lower edge with two

screws which are included. The DIN rail power supply or any other device can then be mounted on a DIN rail piece of sufficient length fixed on this mounting bracket. The adapters are available in various widths for different unit sizes (see table below)