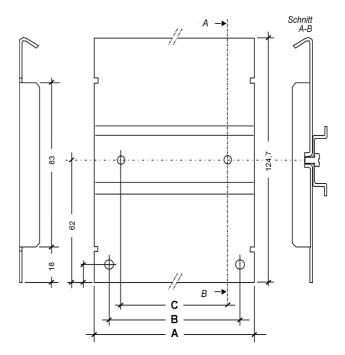

## Table of dimensions A...C (mm)

|          | SLZ11   | SLZ12   | SLZ13                | SLZ14    |
|----------|---------|---------|----------------------|----------|
| e.g. for | SL2.100 | SL5.100 | SL5.300,<br>SL10.300 | SL10.100 |
| Α        | 51      | 66      | 90                   | 121      |
| В        | 35      | 50      | 74                   | 105      |
| С        | 36      | 36      | 60                   | 86       |

## **Dimensions and distances**